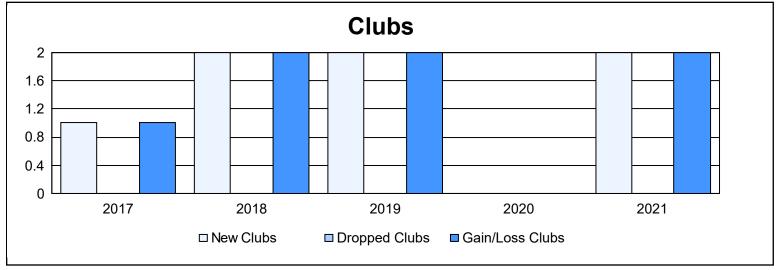

| Year      | New<br>Clubs | Dropped<br>Clubs | Gain/<br>Loss<br>Clubs | New<br>Members | Charter<br>Members | Reinstate<br>Members | Transfer<br>Members | Total<br>Member<br>Added | Total<br>Members<br>Dropped | Gain/<br>Loss<br>Members |
|-----------|--------------|------------------|------------------------|----------------|--------------------|----------------------|---------------------|--------------------------|-----------------------------|--------------------------|
| 2016-2017 | 1            | 0                | 1                      | 461            | 33                 | 26                   | 30                  | 550                      | 568                         | -18                      |
| 2017-2018 | 2            | 0                | 2                      | 438            | 65                 | 30                   | 15                  | 548                      | 491                         | 57                       |
| 2018-2019 | 2            | 0                | 2                      | 415            | 68                 | 7                    | 23                  | 513                      | 453                         | 60                       |
| 2019-2020 | 0            | 0                | 0                      | 364            | 5                  | 16                   | 27                  | 412                      | 346                         | 66                       |
| 2020-2021 | 2            | 0                | 2                      | 325            | 67                 | 10                   | 29                  | 431                      | 709                         | -278                     |
| Average   | 1            | 0                | 1                      | 401            | 48                 | 18                   | 25                  | 491                      | 513                         | -23                      |