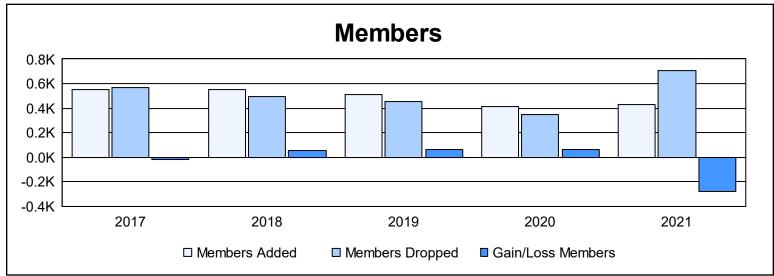

| Year      | New<br>Clubs | Dropped<br>Clubs | Gain/<br>Loss<br>Clubs | New<br>Members | Charter<br>Members | Reinstate<br>Members | Transfer<br>Members | Total<br>Member<br>Added | Total<br>Members<br>Dropped | Gain/<br>Loss<br>Members |
|-----------|--------------|------------------|------------------------|----------------|--------------------|----------------------|---------------------|--------------------------|-----------------------------|--------------------------|
| 2016-2017 | 1            | 0                | 1                      | 461            | 33                 | 26                   | 30                  | 550                      | 568                         | -18                      |
| 2017-2018 | 2            | 0                | 2                      | 438            | 65                 | 30                   | 15                  | 548                      | 491                         | 57                       |
| 2018-2019 | 2            | 0                | 2                      | 415            | 68                 | 7                    | 23                  | 513                      | 453                         | 60                       |
| 2019-2020 | 0            | 0                | 0                      | 364            | 5                  | 16                   | 27                  | 412                      | 346                         | 66                       |
| 2020-2021 | 2            | 0                | 2                      | 325            | 67                 | 10                   | 29                  | 431                      | 709                         | -278                     |
| Average   | 1            | 0                | 1                      | 401            | 48                 | 18                   | 25                  | 491                      | 513                         | -23                      |